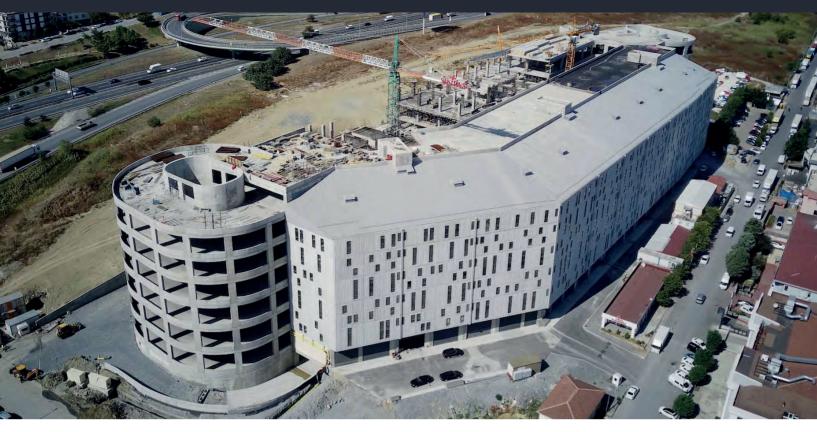

## SINPAŞ BOMONTI QUEEN

In Bomonti, one of the rising value of European Side; Sinpas Queen Bomonti is describes as a structure that has the most independent spot in one block.

In this project which consists of 1056 apartments and 10 basement floors; infrastructure works, sanitary system, heating systems, refrigeration systems, ventilation systems, fire extinguishing system, natural gas installation, and mechanical automation solutions have been successfully completed by our company.

#### **PROJECT DETAILS**

Location Sisli / Istanbul

Construction:

166.330 m<sup>2</sup> Area

Type of

Building

Life Complex

Work Description