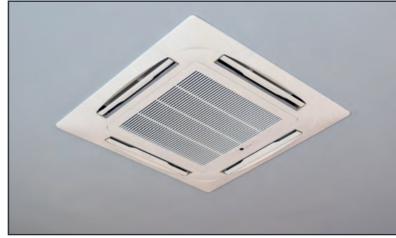

## **VRF SISTEMLER**

VRF means variable refrigerant flow. More than one internal units can be controlled by being used a singular external unit. Depending on the changing needs of the structure, flow of the refrigerant can be kept under control. It can be used in the intent of heaing and cooling to provide the desired temperature in the environment. It consists of one external unit which is installed on the outdoor surface of the structure and the internal units which are exist in the areas of utilization inside of the building.