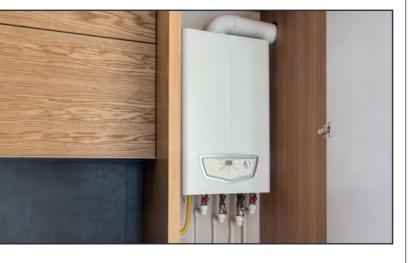

#### **HEATING SYSTEMS**

Heating systems are the systems that are used in the purpose of creating the desired temperature in the area. There are various types of heating systems such as radiant heating, heat pump, geothermal, central, underfloor heating, personal heating, fancoil heating, pool and sauna systems.

Heating systems can be classified according to the device that is going to be applied as well as method of the system.