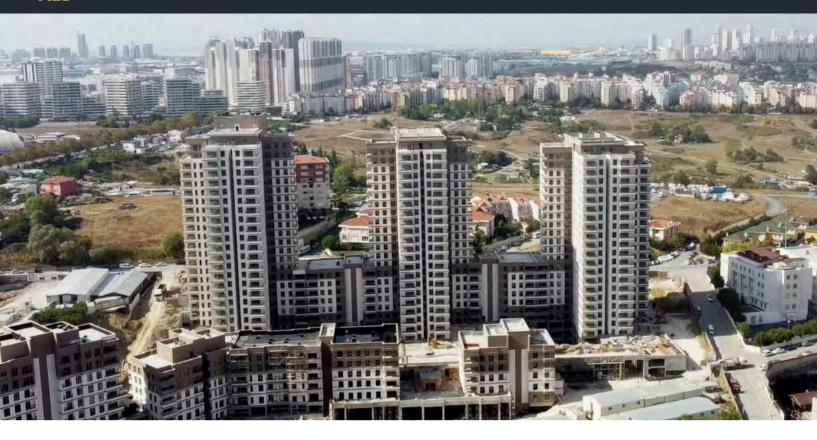

## SINPAŞ BOMONTI QUEEN

In Bomonti, one of the rising value of European Side; Sinpas Queen Bomonti is describes as a structure that has the most independent spot in one block.

In this project which consists of 1056 apartments and 10 basement floors; infrastructure works, sanitary system, heating systems, refrigeration systems, ventilation systems, fire extinguishing system, natural gas installation, and mechanical automation solutions have been successfully completed by our company.

#### **PROJECT DETAILS**

Location Sisli / Istanbul

Construction:

166.330 m<sup>2</sup> Area

Type of

Building

Life Complex

Work Description