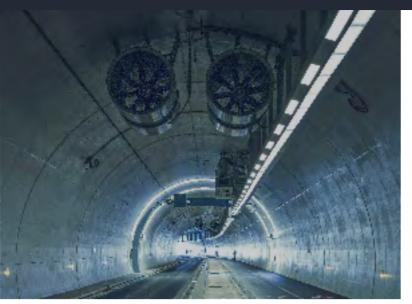

#### **VENTILATION SYSTEMS**

The system which provides air circilation successfully inside of closed areas is called ventilation systems. Ventilation system must be used in places where number of people present to create ideal life standards. As Formec Mechanical, we help you to installation of system and select the appropriate system accoridng to the physical feature of the environment.

#### FIRE EXTINGUISHING SYSTEMS

It is a system that is used in places where there is a risk of fires that are not possible to intervene manually, the system, itself, can detect the fire quickly and extinguish it before it spreads and send a warning to the immediate surrondinas called automatic fire extinguishing systems.