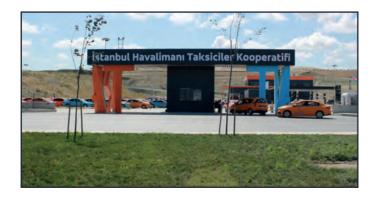

## ISTANBUL AIRPORT TAXI-DRIVERS COOPERATIVE

Taxi-driver Cooperative which has been given service in Atatürk Airport since 1960s, a day later of the move, 7 April 2019, started to provide service in in Istanbul Airport, the world's biggest taxi complex.

In this important project; sanitary system, heating systems, fire extinguishing systems, VRF systems and natural gas installation have been provided by our firm.

#### **PROJECT DETAILS**

Location Istanbul 3rd Airport

Construction :

Area

3.347 m<sup>2</sup>

Type of

Building

Administrative Building