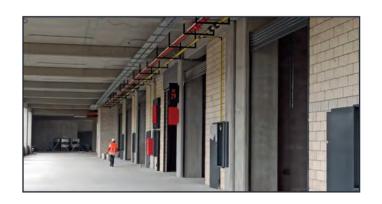

#### FIRE EXTINGUISHING SYSTEMS

It is a system that is used in places where there is a risk of fires that are not possible to intervene manually, the system, itself, can detect the fire quickly and extinguish it before it spreads and send a warning to the immediate surrondinas called automatic fire extinguishing systems.

We can divide fire extinguishing systems into three groups as Gas (FM200), Water Extinguishing Extinguishing and Foam Extinguishing. Although the purpose of these systems is the same, there are some differences between them.