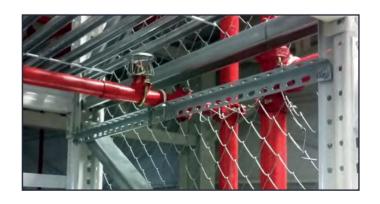

#### FIRE EXTINGUISHING SYSTEMS

It is a system that is used in places where there is a risk of fires that are not possible to intervene manually, the system, itself, can detect the fire quickly and extinguish it before it spreads and send a warning to the immediate surrondinas called automatic fire extinguishing systems.

We can divide fire extinguishing systems into three groups as Gas (FM200), Water Extinguishing Extinguishing and Foam Extinguishing. Although the purpose of these systems is the same, there are some differences between them.