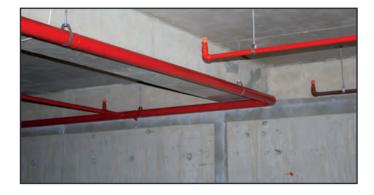

#### FIRE EXTINGUISHING SYSTEMS

It is a system that is used in places where there is a risk of fires that are not possible to intervene manually, the system, itself, can detect the fire quickly and extinguish it before it spreads and send a warning to the immediate surrondinas called automatic fire extinguishing systems.

We can divide fire extinguishing systems into three groups as Gas (FM200), Water Extinguishing Extinguishing and Foam Extinguishing. Although the purpose of these systems is the same, there are some differences between them.