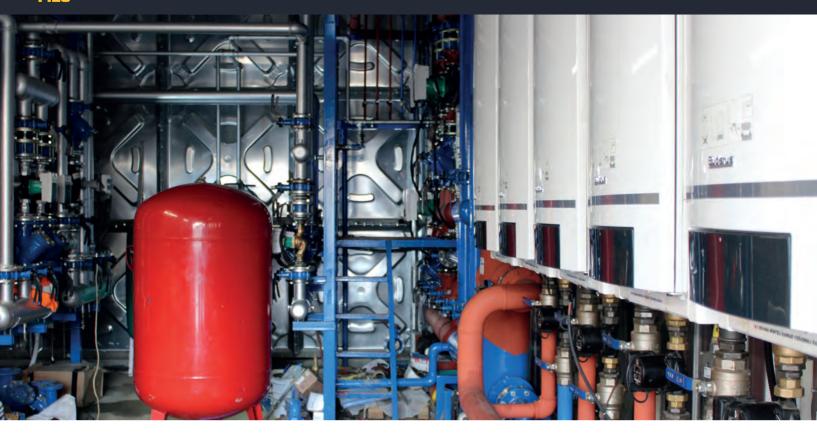

#### **HEATING SYSTEMS**

Heating systems are the systems that are used in the purpose of creating the desired temperature in the area. There are various types of heating systems such as radiant heating, heat pump, geothermal, central, underfloor heating, personal heating, fancoil heating, pool and sauna systems.

#### **REFRIGERATION SYSTEMS**

Refrigeration systems provide ideal temperature by cooling the air of the environment. This system can be used for industrial sectors such as food sector, chemistry sector, contructing and textile sector as well as for the comfort of offices or residents.