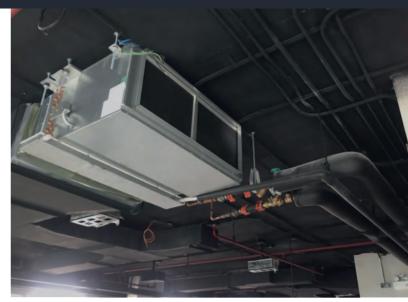

#### **VENTILATION SYSTEMS**

The system which provides air circilation successfully inside of closed areas is called ventilation systems. Ventilation system must be used in places where number of people present to create ideal life standards. As Formec Mechanical, we help you to installation of system and select the appropriate system accoridng to the physical feature of the environment.

#### FIRE EXTINGUISHING SYSTEMS

It is a system that is used in places where there is a risk of fires that are not possible to intervene manually, the system, itself, can detect the fire quickly and extinguish it before it spreads and send a warning to the immediate surrondinas called automatic fire extinguishing systems.