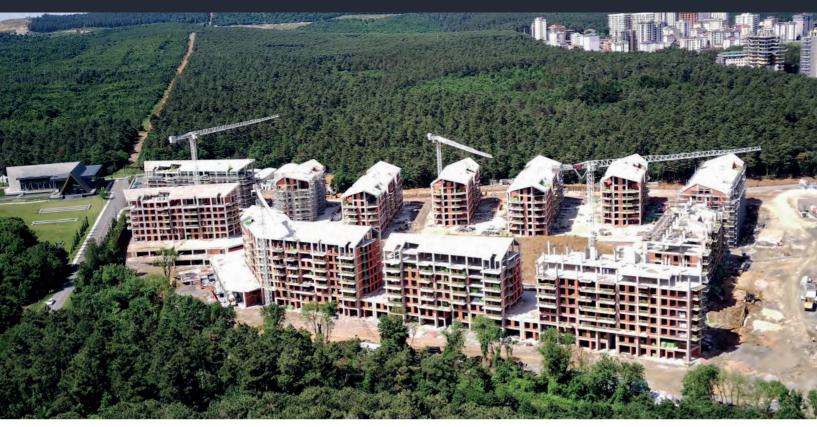

## SINPAŞ BOMONTI QUEEN

In Bomonti, one of the rising value of European Side; Sinpas Queen Bomonti is describes as a structure that has the most independent spot in one block.

In this project which consists of 1056 apartments and 10 basement floors; infrastructure works, sanitary system, heating systems, refrigeration systems, ventilation systems, fire extinguishing system, natural gas installation, and mechanical automation solutions have been successfully completed by our company.

#### **PROJECT DETAILS**

Location Sisli / Istanbul

Construction:

166.330 m<sup>2</sup> Area

Type of

Building

Life Complex

Work Description