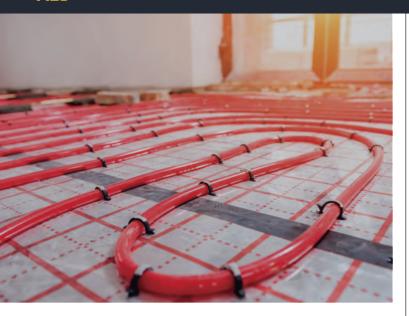

#### **HEATING SYSTEMS**

Heating systems are the systems that are used in the purpose of creating the desired temperature in the area. There are various types of heating systems such as radiant heating, heat pump, geothermal, central, underfloor heating, personal heating, fancoil heating, pool and sauna systems.

Heating systems can be classified according to the device that is going to be applied as well as method of the system.