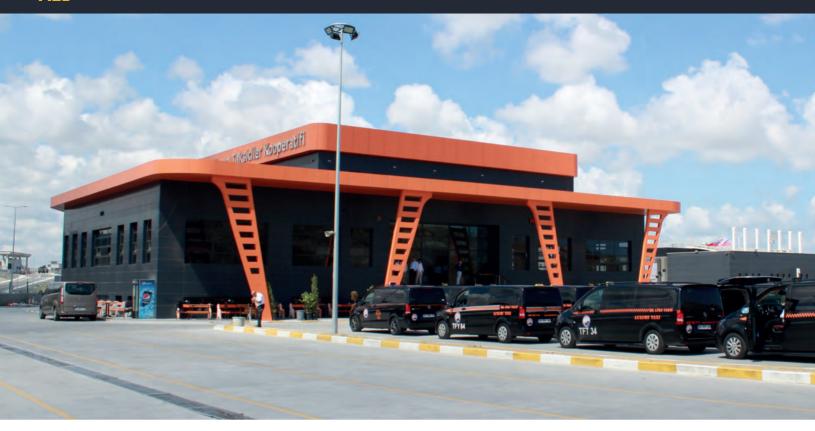

## ISTANBUL AIRPORT TAXI-DRIVERS COOPERATIVE

Taxi-driver Cooperative which has been given service in Atatürk Airport since 1960s, a day later of the move, 7 April 2019, started to provide service in in Istanbul Airport, the world's biggest taxi complex.

In this important project; sanitary system, heating systems, fire extinguishing systems, VRF systems and natural gas installation have been provided by our firm.

#### **PROJECT DETAILS**

Location Istanbul 3rd Airport

Construction :

Area

3.347 m<sup>2</sup>

Type of

Building

Administrative Building