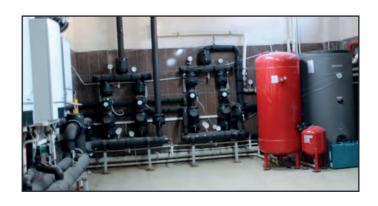

#### **HEATING SYSTEMS**

Heating systems are the systems that are used in the purpose of creating the desired temperature in the area. There are various types of heating systems such as radiant heating, heat pump, geothermal, central, underfloor heating, personal heating, fancoil heating, pool and sauna systems.

#### **REFRIGERATION SYSTEMS**

Refrigeration systems provide ideal temperature by cooling the air of the environment. This system can be used for industrial sectors such as food sector, chemistry sector, contructing and textile sector as well as for the comfort of offices or residents.