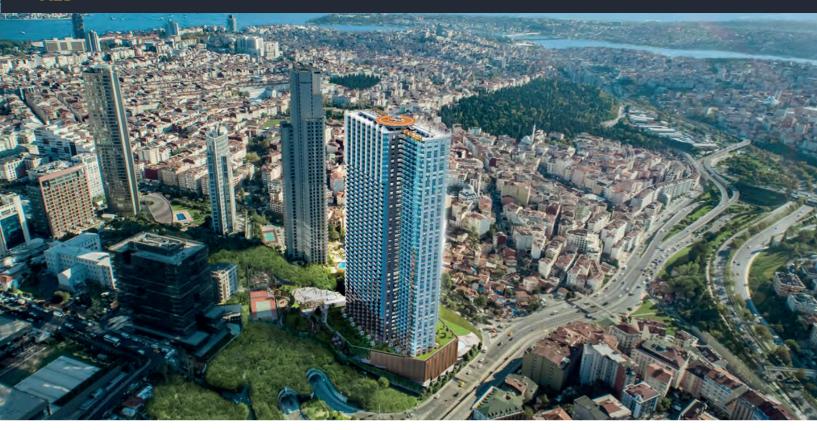

## SINPAŞ BOMONTI QUEEN

In Bomonti, one of the rising value of European Side; Sinpas Queen Bomonti is describes as a structure that has the most independent spot in one block.

In this project which consists of 1056 apartments and 10 basement floors; infrastructure works, sanitary system, heating systems, refrigeration systems, ventilation systems, fire extinguishing system, natural gas installation, and mechanical automation solutions have been successfully completed by our company.

#### **PROJECT DETAILS**

Location Sisli / Istanbul

Construction:

166.330 m<sup>2</sup> Area

Type of

Building

Life Complex

Work Description